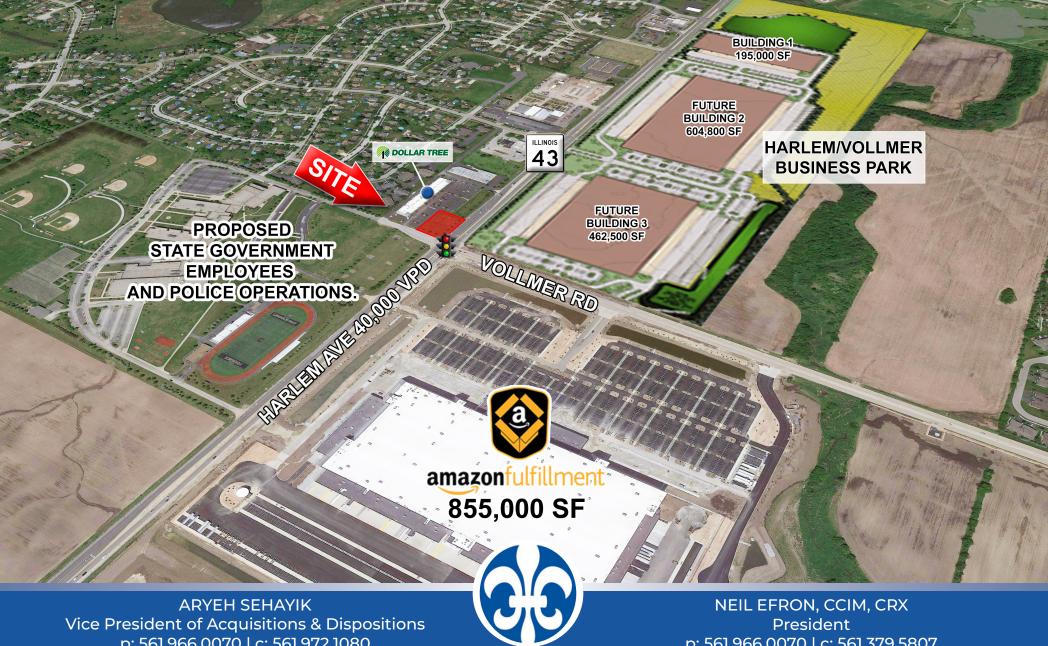

#### **CLOSE AERIAL**

### **PROPERTY HIGHLIGHTS**

- 0.85± outparcel available for lease at lighted intersection,
- Situated in front of the Harlem Crossings Shopping Center, tenants include: Dollar Tree Fantastic Sam's.
- Located directly across the street from the newly constructed 855,000 SF Amazon fulfillment center.
- Situated across form the 3-Phase Harlem/Vollmer Business Park incorporating an additional 1.2 million square feet of distribution space.
- Cross easement access and parking with the shopping center.
- The parcel is located in unincorporated Will County, NOT Cook County with the high Real Estate Taxes.

HARLEM AVE 40,000 VPD

amazonfulfillment