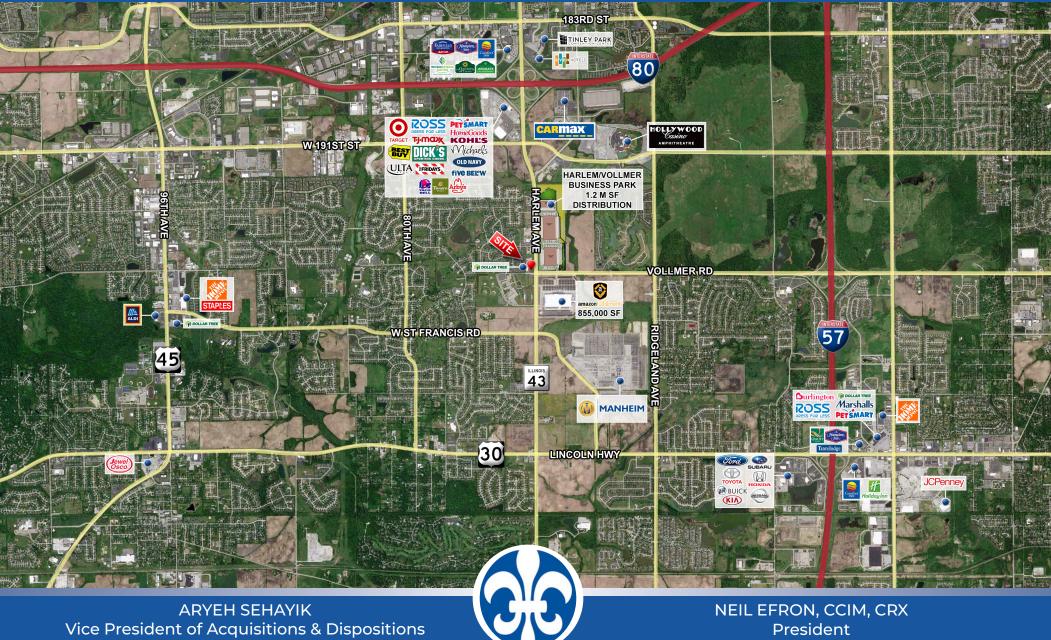

#### MARKET AERIAL NW Corner of Harlem Ave & Vollmer Rd, Frankfort, IL

ARYEH SEHAYIK Vice President of Acquisitions & Dispositions p: 561.966.0070 | c: 561.972.1080 e: asehayik@noblep.com NEIL EFRON, CCIM, CRX President p: 561.966.0070 | c: 561.379.5807 e: nefron@noblep.com

### **PROPERTY HIGHLIGHTS**

- 0.85± outparcel available for lease at lighted intersection,
- Situated in front of the Harlem Crossings Shopping Center, tenants include: Dollar Tree Fantastic Sam's.
- Located directly across the street from the newly constructed 855,000 SF Amazon fulfillment center.
- Situated across form the 3-Phase Harlem/Vollmer Business Park incorporating an additional 1.2 million square feet of distribution space.
- Cross easement access and parking with the shopping center.
- The parcel is located in unincorporated Will County, NOT Cook County with the high Real Estate Taxes.

JOIN NEARBY TENANTS

TARGET

| Demographics             | 1 Mile    | 3 Mile    | 5 Mile    |
|--------------------------|-----------|-----------|-----------|
| Population               | 5,97      | 48,908    | 148,328   |
| Median Age               | 37.2      | 40.3      | 41.2      |
| Average Household Income | \$122,971 | \$124,660 | \$119,369 |