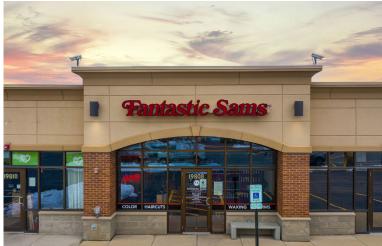

### **PROPERTY HIGHLIGHTS**

- 0.85± outparcel available for lease at lighted intersection,
- Situated in front of the Harlem Crossings Shopping Center, tenants include: Dollar Tree Fantastic Sam's.
- Located directly across the street from the newly constructed 855,000 SF Amazon fulfillment center.
- Situated across form the 3-Phase Harlem/Vollmer Business Park incorporating an additional 1.2 million square feet of distribution space.
- Cross easement access and parking with the shopping center.
- The parcel is located in unincorporated Will County, NOT Cook County with the high Real Estate Taxes.

#### **AREA PHOTOS**

#### NW Corner of Harlem Ave & Vollmer Rd, Frankfort, IL

Harlem Crossings Shopping Center

**3-Phase Harlem/Vollmer Business Park** 

NEIL EFRON, CCIM, CRX President p: 561.966.0070 | c: 561.379.5807 e: nefron@noblep.com