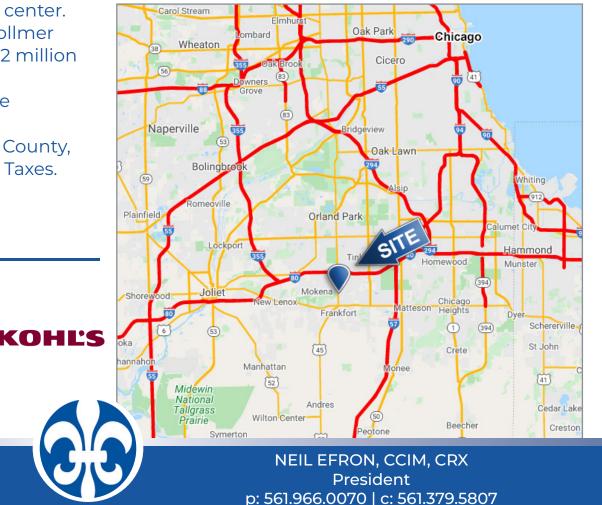

## **OUTPARCEL FOR LEASE**

ILLINOIS

NW Corner of Harlem Ave & Vollmer Rd, Frankfort, IL

### **PROPERTY HIGHLIGHTS**

- 0.85± outparcel available for lease at lighted intersection,
- Situated in front of the Harlem Crossings Shopping Center, tenants include: Dollar Tree Fantastic Sam's.
- Located directly across the street from the newly constructed 855,000 SF Amazon fulfillment center.
- Situated across form the 3-Phase Harlem/Vollmer Business Park incorporating an additional 1.2 million square feet of distribution space.
- Cross easement access and parking with the shopping center.
- The parcel is located in unincorporated Will County, NOT Cook County with the high Real Estate Taxes.