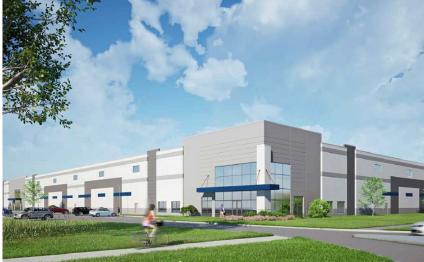

HARLEM AVE 40,000 VPD

amazonfulfillment

### **PROPERTY HIGHLIGHTS**

- 0.85± outparcel available for lease at lighted intersection,
- Situated in front of the Harlem Crossings Shopping Center, tenants include: Dollar Tree Fantastic Sam's.
- Located directly across the street from the newly constructed 855,000 SF Amazon fulfillment center.
- Situated across form the 3-Phase Harlem/Vollmer Business Park incorporating an additional 1.2 million square feet of distribution space.
- Cross easement access and parking with the shopping center.
- The parcel is located in unincorporated Will County, NOT Cook County with the high Real Estate Taxes.

**Amazon Fulfillment Center Rendering** 

ARYEH SEHAYIK Vice President of Acquisitions & Dispositions p: 561.966.0070 | c: 561.972.1080 e: asehayik@noblep.com