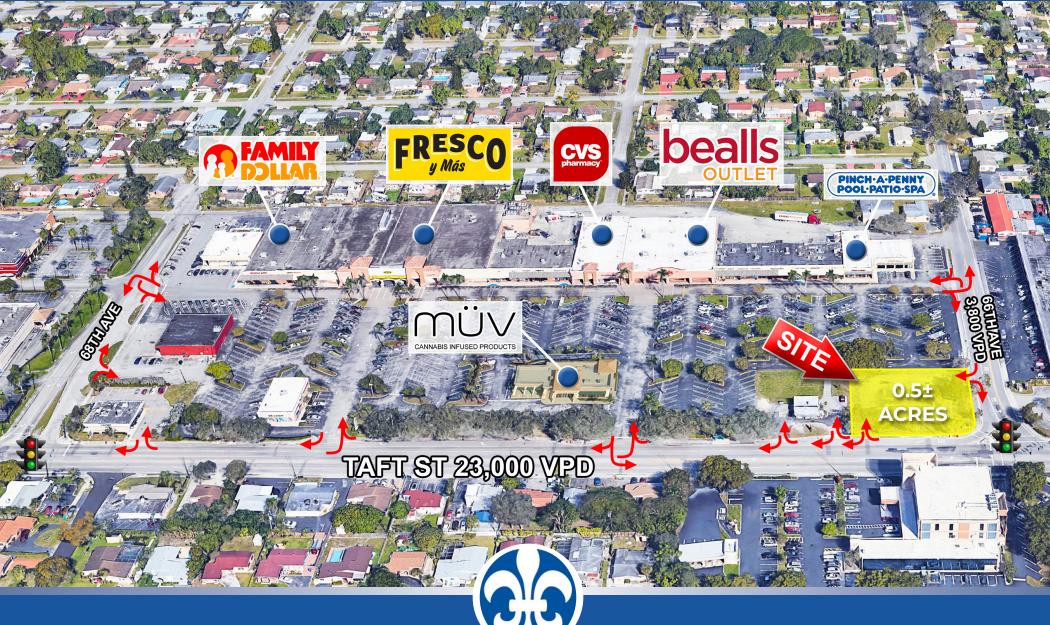

# **OUTPARCEL FOR LEASE**

NW Corner of Taft St & N 66th Ave, Hollywood, FL

Aryeh Sehayik, Vice President of Acquisitions & Dispositions p: 561.966.0070 | c: 561.972.1080 e: asehayik@noblep.com Neil Efron, CCIM, CRX President p: 561.966.0070 | c: 561.379.5807 e: nefron@noblep.com

# **PROPERTY HIGHLIGHTS**

- Over 0.5 ± acre available for lease at a lighted intersection with additional parking available through a parking easement.
- Come join the newly established Hollywood location for Muv, a multi-unit medical marijuana cannabis operator throughout the state of Florida with thousands of customers.
- Outparcel to the Hollywood Festival Shopping Center with Tenants including: Fresco y Más, CVS, Bealls Outlet, Family Dollar and Pinch a Penny.
- Located in Hollywood Florida with a population of over 400,000 people within a 5-mile radius from the subject property.
- Property is zoned C-3 which allows for high density commercial uses including eating and drinking facilities.
- Dominating viability with multiple points of ingress & egress
- Nearby Tenants include Publix, Taco Bell, Dunkin Donuts, Walgreens and Goodwill.