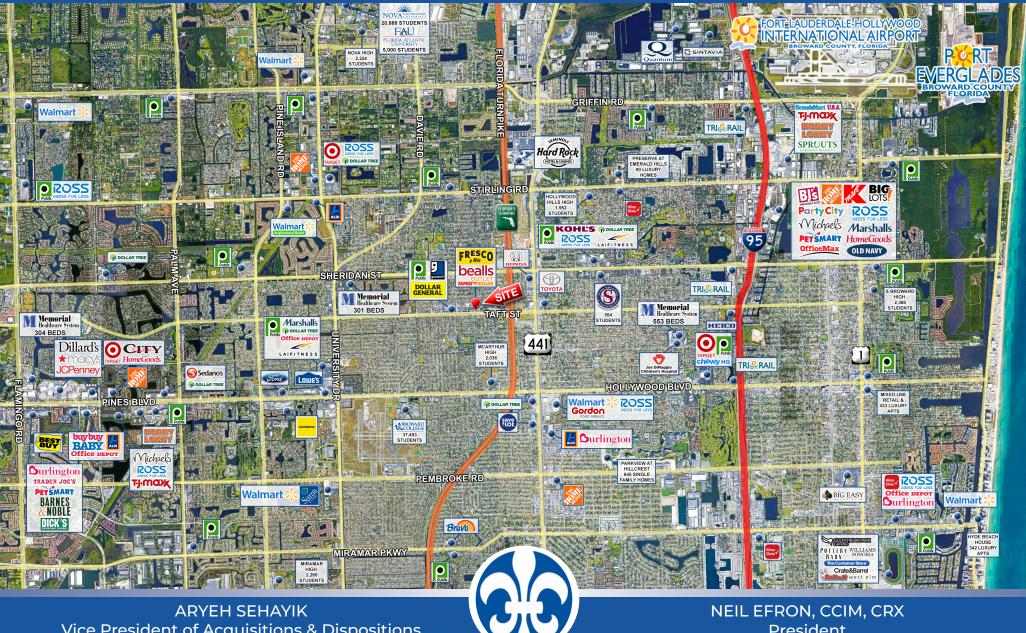

# JOIN OTHER NATIONAL TENANTS Image: Strain Strain

ARYEH SEHAYIK Vice President of Acquisitions & Dispositions p: 561.966.0070 | c: 561.972.1080 e: asehayik@noblep.com

| Demographics             | 1 Mile   | 3 Mile   | 5 Mile   |
|--------------------------|----------|----------|----------|
| Population               | 22,346   | 163,409  | 427,690  |
| Median Age               | 37.9     | 39.2     | 38.2     |
| Average Household Income | \$76,824 | \$79,130 | \$73,898 |

### NW Corner of Taft St & N 66th Ave, Hollywood, FL

Vice President of Acquisitions & Dispositions p: 561.966.0070 | c: 561.972.1080 e: asehayik@noblep.com NEIL EFRON, CCIM, CRX President p: 561.966.0070 | c: 561.379.5807 e: nefron@noblep.com