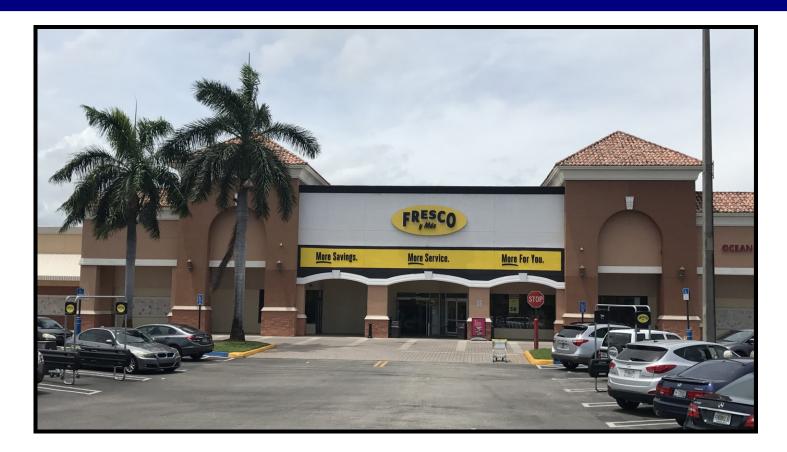

## **Hollywood Festival**

6601 – 6775 West Taft Street Hollywood, Florida 33024

- Located at the intersection of Taft Street and NW 66<sup>th</sup> Street
- 135,056 Square Foot Neighborhood Shopping Center
- Anchored by Fresco y Mas, Beall's Outlet, Family Dollar, CVS and T-Mobile