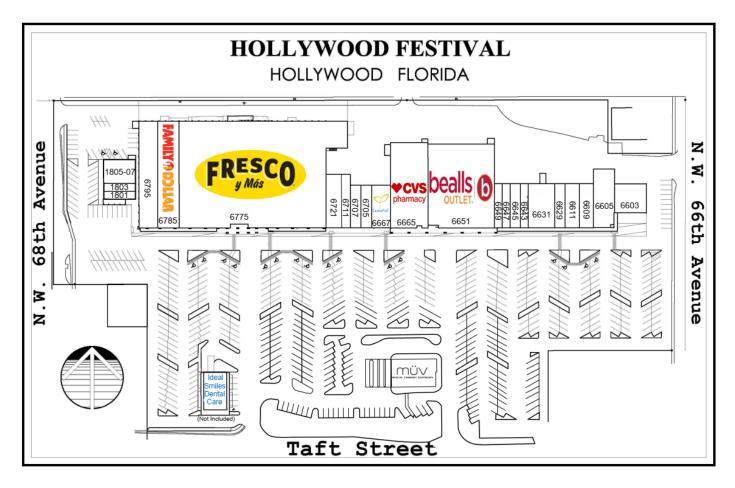

## **Hollywood Festival**

6601 – 6775 West Taft Street Hollywood, Florida 33024

- Located at the intersection of Taft Street and NW 66<sup>th</sup> Street
- 135,056 Square Foot Neighborhood Shopping Center
- Anchored by Fresco y Mas, Beall's Outlet, Family Dollar, CVS and T-Mobile