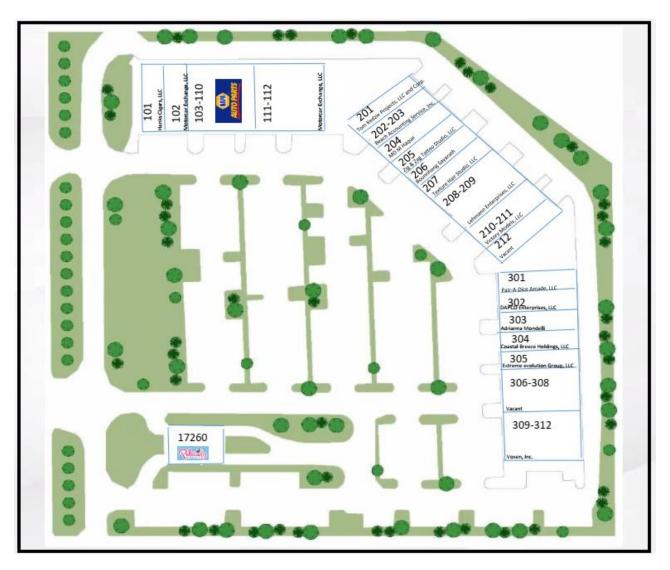

## **Indian Creek**

17260-17284 San Carlos Blvd. Ft. Myers, FL 33931

- Located within close proximity to Ft. Myers Beach
- Renovations to be completed 3<sup>rd</sup> quarter 2024
- 41,231 Square Foot Community Shopping Center
- Anchored by Napa Auto Parts
- Traffic Count: Over 22,000 Cars on San Carlos Boulevard and 35,000 on Summerlin Road