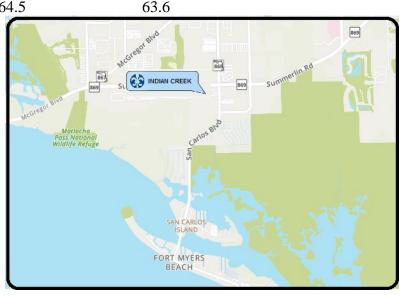

## **Indian Creek**

17260-17284 San Carlos Blvd. Ft. Myers, FL 33931

- Located within close proximity to Ft. Myers Beach
- Renovations to be completed 3<sup>rd</sup> quarter 2024
- 41,231 Square Foot Community Shopping Center
- Anchored by Napa Auto Parts
- Traffic Count: Over 22,000 Cars on San Carlos Boulevard and 35,000 on Summerlin Road

## **DEMOGRAPHICS:**

|                               | O IVIIIO  | <u>O IVIIIO</u> |
|-------------------------------|-----------|-----------------|
| Estimated 2023 Population     | 31,984    | 67,380          |
| Projected 2028 Population     | 31,879    | 66,763          |
| Estimated 2023 Households     | 15,949    | 34,379          |
| Projected 2028 Households     | 16,021    | 34,310          |
| 2023 Average Household Income | \$104,373 | \$62,469        |
| 2023 Median Age               | 64.5      | 63.6            |

3 Mile