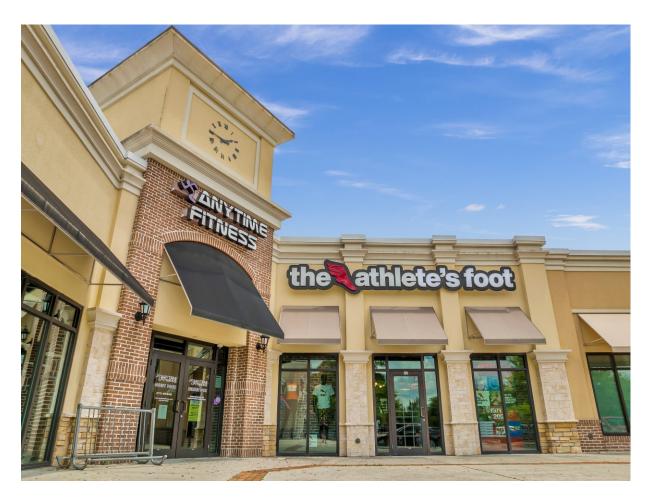

## Olde Towne at Berwick

50 Berwick Road Savannah, GA 31406

- Located at the Prime Intersection of Ogeechee Rd. & Berwick Rd.
- Traffic Count: 40,000 Cars per day
- A 29,254 Square Foot Multi-Tenant Retail Center
- Anchored by Anytime Fitness, Seasons of Berwick, Mexicali Fresh and The Athlete's Foot