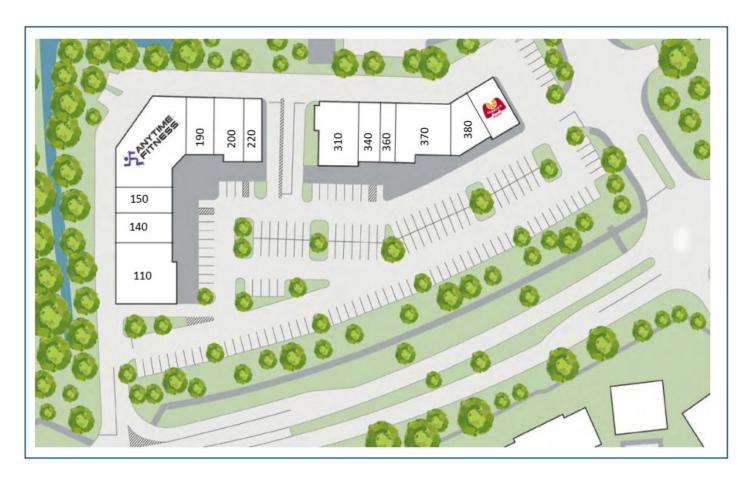

## Olde Towne at Berwick

50 Berwick Road Savannah, GA 31406

- Located at the Prime Intersection of Ogeechee Rd. & Berwick Rd.
- Traffic Count: 40,000 Cars per day
- A 29,254 Square Foot Multi-Tenant Retail Center
- Anchored by Anytime Fitness, Seasons of Berwick, Mexicali Fresh and The Athlete's Foot