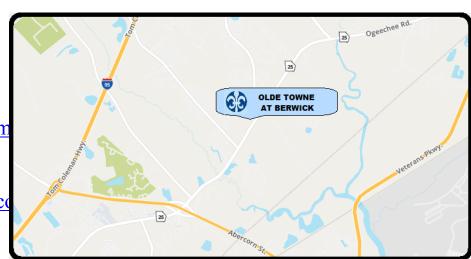

## Olde Towne at Berwick

50 Berwick Road Savannah, GA 31406

- Located at the Prime Intersection of Ogeechee Rd. & Berwick Rd.
- Traffic Count: 40,000 Cars per day
- A 29,254 Square Foot Multi-Tenant Retail Center
- Anchored by Anytime Fitness, Seasons of Berwick, Mexicali Fresh and The Athlete's Foot