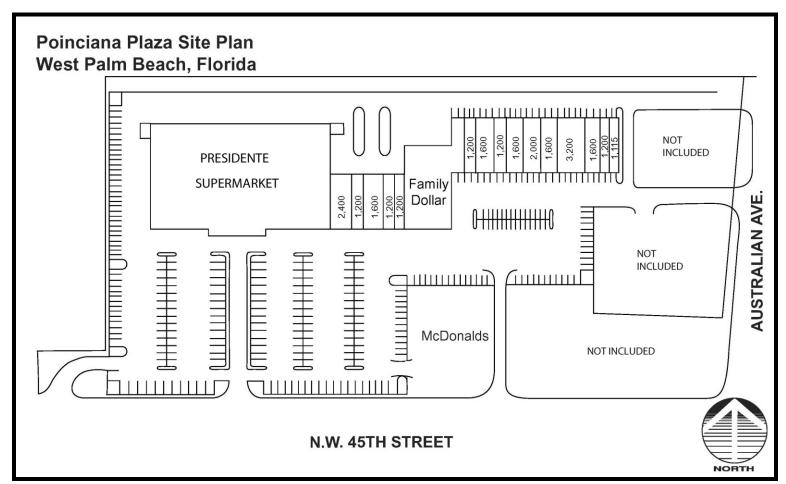

## Poinciana Plaza

1225 West 45<sup>th</sup> Street West Palm Beach, Florida 33407

- Anchored by Presidente Supermarket, Family Dollar and McDonalds
- 77,760 Square Foot Neighborhood Shopping Center
- Located at the corner of 45<sup>th</sup> Street and Australian Avenue
- Traffic Count: Over 54,000 Cars on 45<sup>th</sup> Street and Australian Avenue