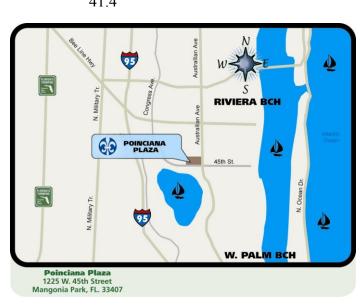

## Poinciana Plaza

1225 West 45<sup>th</sup> Street West Palm Beach, Florida 33407

- Anchored by Presidente Supermarket, Family Dollar and McDonalds
- 77,760 Square Foot Neighborhood Shopping Center
- Located at the corner of 45<sup>th</sup> Street and Australian Avenue
- Traffic Count: Over 54,000 Cars on 45<sup>th</sup> Street and Australian Avenue