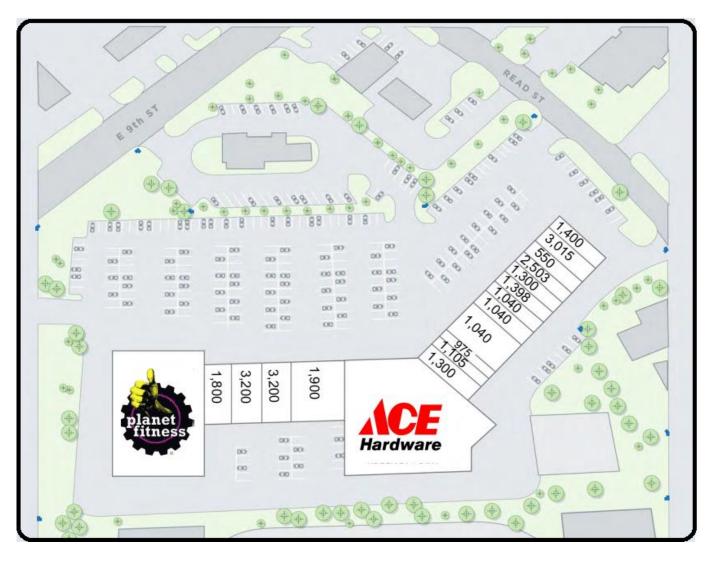

Lockport, Illinois 60441

- A 55,000 Square Foot Multi-Tenant Retail Center
- Anchored by Planet Fitness, ACE Hardware, US Post Office and Dunkin
- Traffic Count: 17,000 Cars at East 9<sup>th</sup> Street & Read Street
- Limited Availability