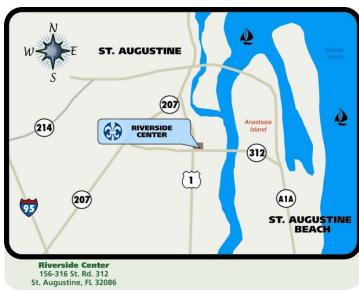

## **Riverside Centre**

156 – 316 State Road 312 St. Augustine, Florida 32086

- Located at the Prime Intersection of U.S. Highway 1 & State Road 312
- 196,655 Square Foot Retail Shopping Center
- Anchored by Hobby Lobby, Big Lots, Beall's Outlet & Harbor Freight Tools
- Outparcels include Longhorn Steakhouse and Buffalo Wild Wings
- Limited space available