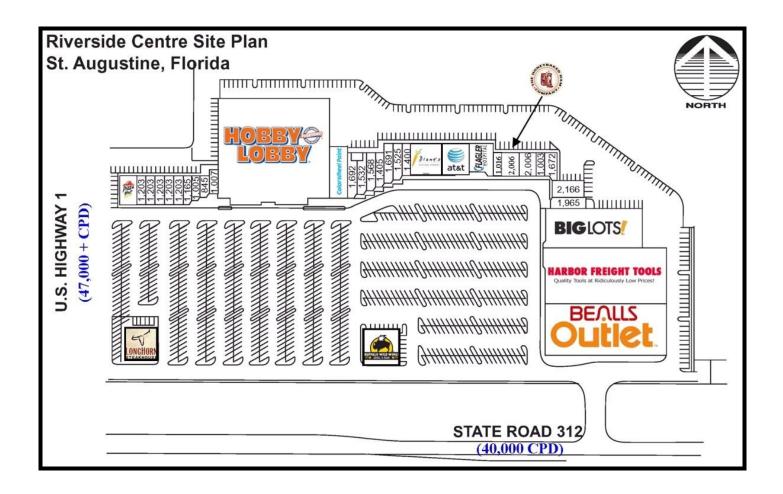

## **Riverside Centre**

156 – 316 State Road 312 St. Augustine, Florida 32086

- Located at the Prime Intersection of U.S. Highway 1 & State Road 312
- 196,655 Square Foot Retail Shopping Center
- Anchored by Hobby Lobby, Big Lots, Beall's Outlet & Harbor Freight Tools
- Outparcels include Longhorn Steakhouse and Buffalo Wild Wings
- Limited space available