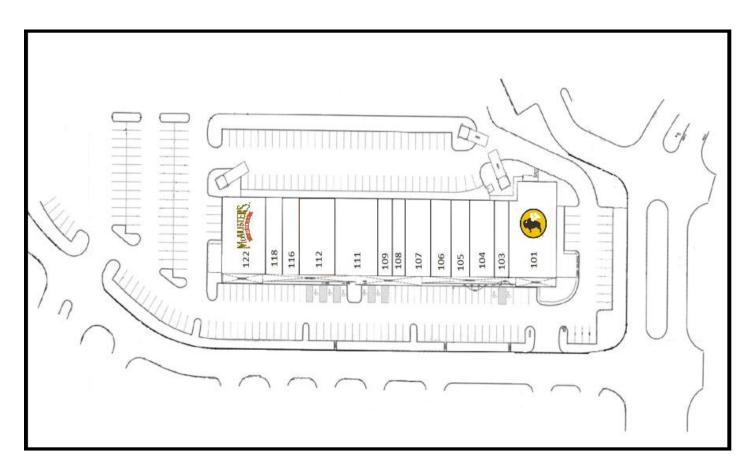

## **Shoppes at Wolfchase**

8385 Highway 64 Memphis, TN 38133

- A 34,000 Square Foot Multi-Tenant Retail Center
- Anchored by Buffalo Wild Wings and McAllister's Deli
- Traffic Count: Over 37,000 Cars on Highway 64
- Limited Availability