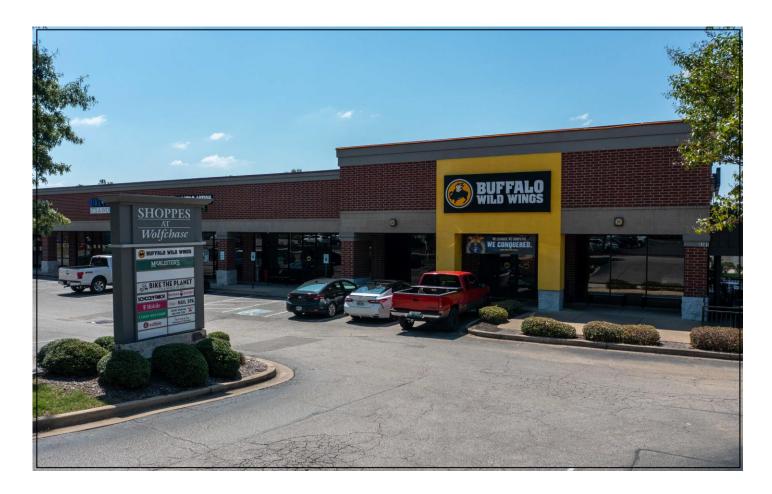

## **Shoppes at Wolfchase**

8385 Highway 64 Memphis, TN 38133

- A 34,000 Square Foot Multi-Tenant Retail Center
- Anchored by Buffalo Wild Wings and McAllister's Deli
- Traffic Count: Over 37,000 Cars on Highway 64
- Limited Availability