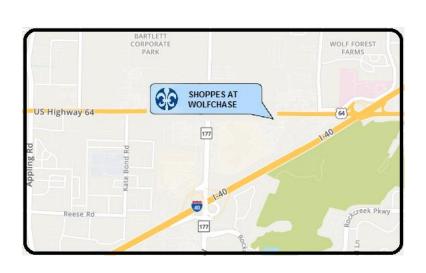

## **Shoppes at Wolfchase**

8385 Highway 64 Memphis, TN 38133

- A 34,000 Square Foot Multi-Tenant Retail Center
- Anchored by Buffalo Wild Wings and McAllister's Deli
- Traffic Count: Over 37,000 Cars on Highway 64
- Limited Availability