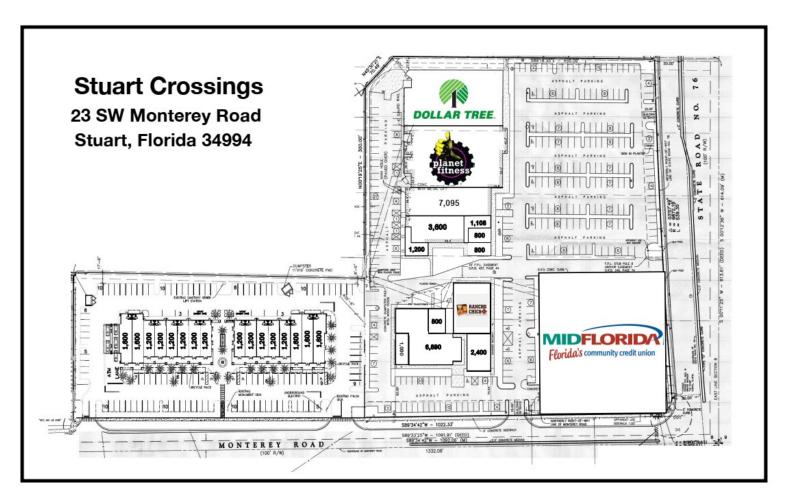

## **Stuart Crossings**

201 SW Monterey Road Stuart, Florida 34994

- Anchored by Planet Fitness & Dollar Tree
- 83,833 Square Foot Designed Retail Center
- Located at the corner of Monterey Road and Kanner Highway (SR 76)
- Traffic Count: Over 67,500 Cars on Monterey Road and Kanner Highway