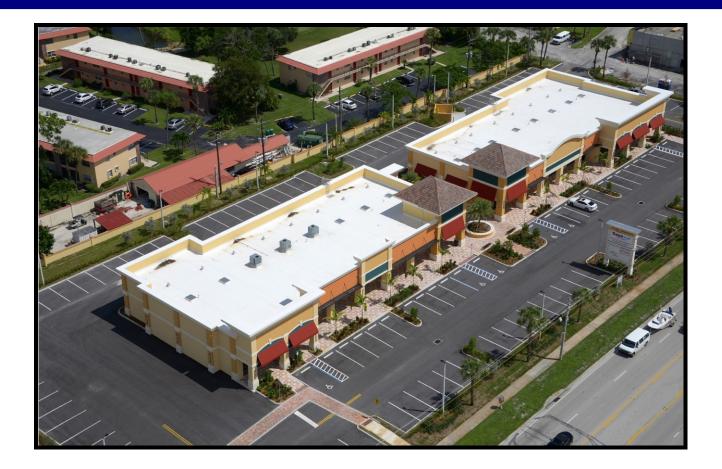

## **Stuart Crossings**

201 SW Monterey Road Stuart, Florida 34994

- Anchored by Planet Fitness & Dollar Tree
- 83,833 Square Foot Designed Retail Center
- Located at the corner of Monterey Road and Kanner Highway (SR 76)
- Traffic Count: Over 67,500 Cars on Monterey Road and Kanner Highway