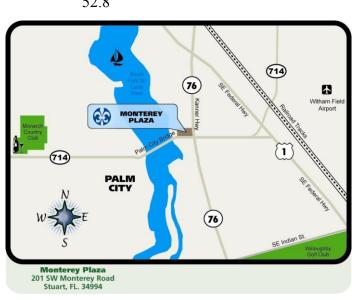

## **Stuart Crossings**

201 SW Monterey Road Stuart, Florida 34994

- Anchored by Planet Fitness & Dollar Tree
- 83,833 Square Foot Designed Retail Center
- Located at the corner of Monterey Road and Kanner Highway (SR 76)
- Traffic Count: Over 67,500 Cars on Monterey Road and Kanner Highway