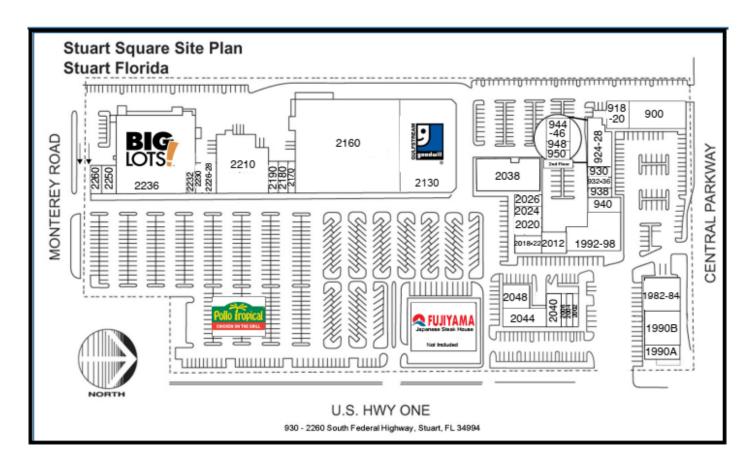

930 – 2260 South Federal Highway Stuart, Florida 34994

- Located at the Prime Intersection of U.S. Highway 1 and Monterey Road
- 178,090 Square Foot Neighborhood Shopping Center
- Anchored by Big Lots, Sip Tequila and Goodwill
- Anchor Space Available 39,000 SF