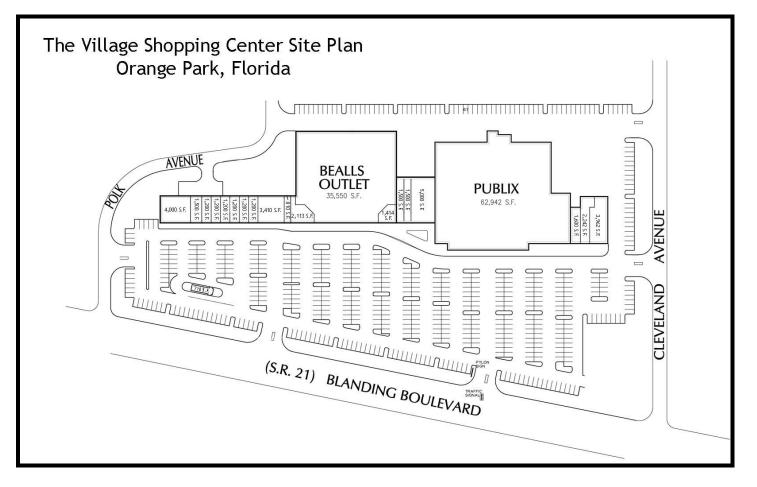

## **The Village Shopping Center**

950 Blanding Blvd. Orange Park, Florida 32065

- Located at the Intersection of Blanding Boulevard and College Drive
- 135,453 Square Foot Neighborhood Shopping Center
- Anchored by Publix and Beall's Outlet
- Traffic Count: 60,000+ Cars Per Day on Blanding Boulevard