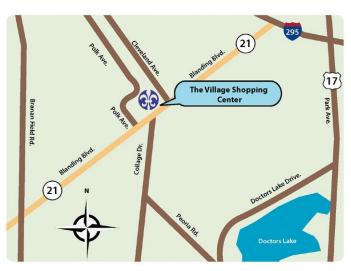

## **The Village Shopping Center**

950 Blanding Blvd. Orange Park, Florida 32065

- Located at the Intersection of Blanding Boulevard and College Drive
- 135,453 Square Foot Neighborhood Shopping Center
- Anchored by Publix and Beall's Outlet
- Traffic Count: 60,000+ Cars Per Day on Blanding Boulevard