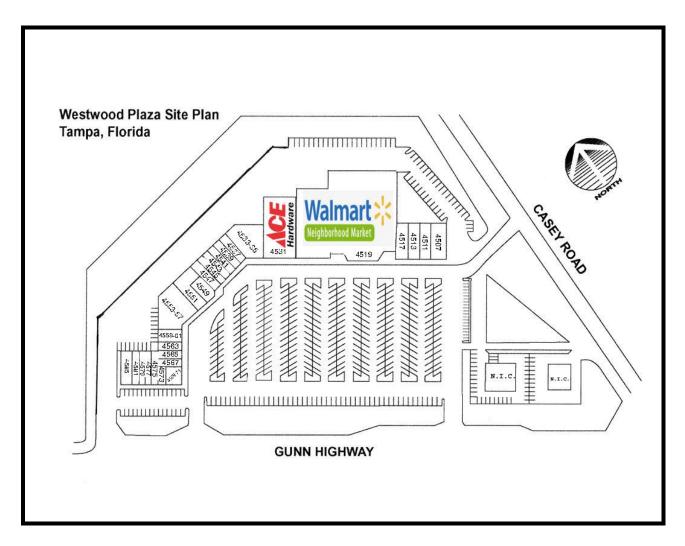

## **Westwood Plaza**

4507 – 4585 Gunn Highway Tampa, Florida 33624

- Anchored by Walmart Neighborhood Market & ACE Hardware
- Located on Gunn Highway in the Carrollwood Section of Tampa
- Traffic Count: Over 40,000 Cars at the Gunn Highway and Casey Road
- Limited Space Available