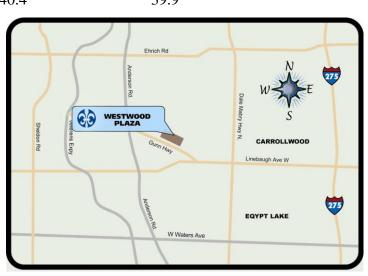

## **Westwood Plaza**

4507 – 4585 Gunn Highway Tampa, Florida 33624

- Anchored by Walmart Neighborhood Market & ACE Hardware
- Located on Gunn Highway in the Carrollwood Section of Tampa
- Traffic Count: Over 40,000 Cars at the Gunn Highway and Casey Road
- Limited Space Available